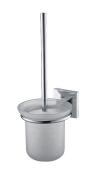

# **Boulevard**

Toilet Brush Holder 6818-80-80CP

## **DESCRIPTION:**

- 1.Brass of body meets JIS 3604 standard
- 2. Premium metal construction for durability
- 3. Justime finishes resist corrosion and tarnish
- 4. Finish meets the standard of ASTM-SC2.
- 5. The simply design concept could be collocated with diverse space
- 6. Correctly installed product's loading is 2 kg f
- 7.Frosted glass brush holder(P.P.)
- 8. Standard size of brush, it is easy to replace and keep environment clean
- 9. Coordinates with other products in Boulevard collection