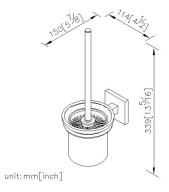

# **Boulevard**

Toilet Brush Holder 6818-80-80CP

## **DESCRIPTION:**

- 1.Brass of body meets JIS 3604 standard
- 2. Premium metal construction for durability
- 3. Justime finishes resist corrosion and tarnish
- 4. Finish meets the standard of ASTM-SC2.
- 5. The simply design concept could be collocated with diverse space
- 6. Correctly installed product's loading is 2 kg f
- 7.Frosted glass brush holder(P.P.)
- 8. Standard size of brush, it is easy to replace and keep environment clean
- 9. Coordinates with other products in Boulevard collection