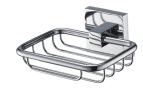

### **Boulevard**

Shower Basket 6818-87-80CP

### **DESCRIPTION:**

- 1.Brass of body meets JIS 3604 standard
- 2. Premium metal construction for durability
- 3. Justime finishes resist corrosion and tarnish
- 4. Finish meets the standard of ASTM-SC2.
- 5. The simply design concept could be collocated with diverse space
- 6. Correctly installed product's loading is 5 kg f
- 7. The design of basket can decrease the water accumulated
- 8. Coordinates with other products in Boulevard collection