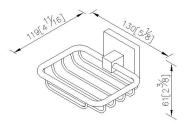

### **Boulevard**



Shower Basket 6818-87-80CP

### **INTRODUCTION:**

Combine the straight line with precise right angle, the square body symbolize steady, elevation and also high quality.



### **DESCRIPTION:**

- 1.Brass of body meets JIS 3604 standard
- 2. Premium metal construction for durability
- 3. Justime finishes resist corrosion and tarnish
- 4. Finish meets the standard of ASTM-SC2.
- 5. The simply design concept could be collocated with diverse space
- 6. Correctly installed product's loading is 5 kg f
- 7. The design of basket can decrease the water accumulated
- 8. Coordinates with other products in Boulevard collection



unit:mm[inch]

# Certifictaion:

## **Fixing Kits:**

1.SUS 304 Stainless Steel Screws\*2 Plastic Anchors\*2

Material of Wall Mount Bracket: Stainless Steel (SUS 304)\*1

### AWARD: