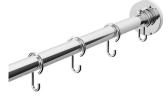

Simple Series shower rod is made of durable stainless steel equipped with solid brass flanges.You may now fix the first curtain ring on our brand new ball-like hook to ease the pull/drag process.

Inspired the "minimalism" as main idea, the main of Simple series had been designed with simplified round. The products of Simple series represent the taste of aesthetic by removing the extra and complicated lines, the simple and smooth curve of product become an excellent