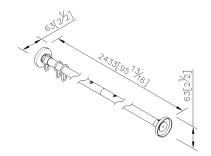

## **DESCRIPTION:**

- 1. Dimensions: 244\*6.3\*6.3CM
- 2. Dimensions of a rob tube: OD 22.2\*0.8\*1200mm
- 3. The rod tube is made of durable stainless steel
- 4. Custom cut for rod tube after order
- 5. Equipped with solid brass JIS3771 flanges
- 6. Premium Chrome plating meets the ASTM-SC2 standard
- 7. Maintenance free and rust resistant

Certifictaion:

**Fixing Kits:** 

1.SUS 304 Stainless Steel Screws\*2 Hex Key 1/8"\*1 Hex Key2.0mm\*1 Set Screw\*2 Plastic Anchors\*2

AWARD:

unit:mm[inch]

Shower Rod 6825-P0-80CP

**INTRODUCTION:**