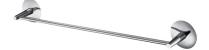

Moonbow

**Towel Bar** 

6827-10-80CP

**INTRODUCTION:** 

**DESCRIPTION:** 

and poetic aesthetic feeling.

- 1.Brass meets JIS 3604 standard.
- 2. Premium metal construction for durability.
- 3. Justime finishes resist corrosion and tarnish.
- 4. Finish meets the standard of ASTM-SC2.
- 5.Correctly installed product's loading is 4 kgf.
- 6.Coordinates with other products in Moonbow Collection.