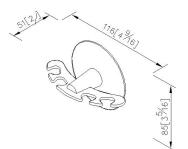

## Tooth Brush Holder 6827-35-80CP

unit:mm[inch]

Fixing Kits: SUS 304 Stainless Steel Screws\*2 Hex Key2.5mm\*1 Plastic Anchors\*2

AWARD: