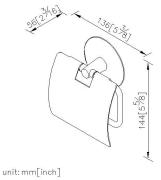

## **DESCRIPTION:**

- 1.Brass meets JIS 3604 standard.
- 2. Premium metal construction for durability.
- 3. Justime finishes resist corrosion and tarnish.
- 4. Finish meets the standard of ASTM-SC2.
- 5. Correctly installed product's loading is 5 kgf.
- 6. Coordinates with other products in Moonbow collection.