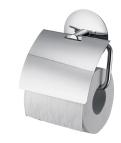

## Moonbow

Toilet Tissue Holder W/Lid 6827-41-80CP

## **INTRODUCTION:**

As base shape as bright moon hanging in the sky, the clean and pure surface emit a romantic and poetic aesthetic feeling.

## **DESCRIPTION:**

- 1.Brass meets JIS 3604 standard.
- 2. Premium metal construction for durability.
- 3. Justime finishes resist corrosion and tarnish.
- 4. Finish meets the standard of ASTM-SC2.
- 5. Correctly installed product's loading is 5 kgf.
- 6. Coordinates with other products in Moonbow collection.