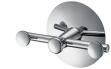

Moonbow

Robe Hook 6827-51-80CP

**INTRODUCTION:** 

and poetic aesthetic feeling.

## **DESCRIPTION:**

- 1.Brass meets JIS 3604 standard.
- 2. Premium metal construction for durability.
- 3. Justime finishes resist corrosion and tarnish.
- 4. Finish meets the standard of ASTM-SC2.
- 5.Correctly installed product's loading is 5 kgf.
- 6.Coordinates with other products in Moonbow collection.