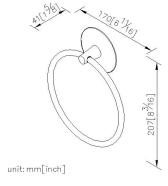

## Moonbow

Towel Ring 6827-60-80CP

## **DESCRIPTION:**

- 1.Brass meets JIS 3604 standard.
- 2. Premium metal construction for durability.
- 3. Justime finishes resist corrosion and tarnish.
- 4. Finish meets the standard of ASTM-SC2.
- 5. Correctly installed product's loading is 4 kgf.
- 6. Coordinates with other products in Moonbow Collection.