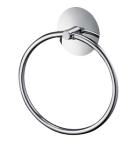

## Moonbow

Towel Ring 6827-60-80CP

## **INTRODUCTION:**

As base shape as bright moon hanging in the sky, the clean and pure surface emit a romantic and poetic aesthetic feeling.

## **DESCRIPTION:**

- 1.Brass meets JIS 3604 standard.
- 2. Premium metal construction for durability.
- 3. Justime finishes resist corrosion and tarnish.
- 4. Finish meets the standard of ASTM-SC2.
- 5. Correctly installed product's loading is 4 kgf.
- 6. Coordinates with other products in Moonbow Collection.