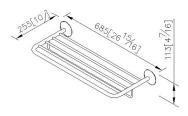

# Moonbow



# Bath Towel Rack W/Rail 6827-66-80CP

#### **INTRODUCTION:**

As base shape as bright moon hanging in the sky, the clean and pure surface emit a romantic and poetic aesthetic feeling.



## **DESCRIPTION:**

- 1.Brass meets JIS 3604 standard.
- 2. Premium metal construction for durability.
- 3. Justime finishes resist corrosion and tarnish.
- 4. Finish meets the standard of ASTM-SC2.
- 5. Correctly installed product's loading is 5 kgf.
- 6. Coordinates with other products in Moonbow collection.



Certifictaion: unit: mm[inch]

## **Fixing Kits:**

SUS 304 Stainless Steel Screws\*2 Hex Key2.5mm\*1 Plastic Anchors\*2

AWARD: