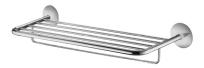

# Bath Towel Rack W/Rail 6827-66-80CP

## **DESCRIPTION:**

- 1.Brass meets JIS 3604 standard.
- 2. Premium metal construction for durability.
- 3. Justime finishes resist corrosion and tarnish.
- 4. Finish meets the standard of ASTM-SC2.
- 5. Correctly installed product's loading is 5 kgf.
- 6. Coordinates with other products in Moonbow collection.