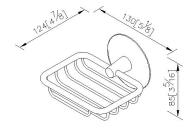

# Moonbow



Shower Basket 6827-87-80CP

### **INTRODUCTION:**

As base shape as bright moon hanging in the sky, the clean and pure surface emit a romantic and poetic aesthetic feeling.



## **DESCRIPTION:**

- 1.Brass meets JIS 3604 standard.
- 2. Premium metal construction for durability.
- 3. Justime finishes resist corrosion and tarnish.
- 4. Finish meets the standard of ASTM-SC2.
- 5. Correctly installed product's loading is 5 kgf.
- 6. Coordinates with other products in Moonbow collection.



Certifictaion: unit: mm[inch]

# **Fixing Kits:**

SUS 304 Stainless Steel Screws\*2 Hex Key2.5mm\*1 Plastic Anchors\*2

### AWARD: