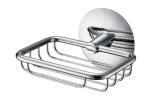

# Moonbow

Shower Basket 6827-87-80CP

## **DESCRIPTION:**

- 1.Brass meets JIS 3604 standard.
- 2. Premium metal construction for durability.
- 3. Justime finishes resist corrosion and tarnish.
- 4. Finish meets the standard of ASTM-SC2.
- 5. Correctly installed product's loading is 5 kgf.
- 6. Coordinates with other products in Moonbow collection.