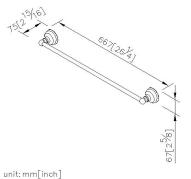

## **DESCRIPTION:**

- 1.Brass of forging body meets JIS 3771 standard.
- 2. Premium metal construction for durability.
- 3. Justime finishes resist corrosion and tarnish.
- 4. Finish meets the standard of ASTM-SC2.
- 5. The simply design concept could be collocated with diverse space.
- 6. Correctly installed product's loading is 4 kgf.
- 7. The size of towel bar: 600mm.
- 8. Coordinates with other products in 6848 collection.