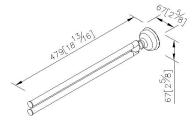

## Grace



# Swivel Double Towel Bar 6848-12-80CP

#### **INTRODUCTION:**

Unique body shape imitated chess style. Under the smooth and dexterous line, it contains the extraordinary and exotic mystery.



## **DESCRIPTION:**

- 1.Brass of forging body meets JIS 3771 standard.
- 2. Premium metal construction for durability.
- 3. Justime finishes resist corrosion and tarnish.
- 4. Finish meets the standard of ASTM-SC2.
- 5. The simply design concept could be collocated with diverse space.
- 6. Correctly installed product's loading is 4 kgf.
- 7. Coordinates with other products in 6848 collection.



Certifictaion: unit: mm[inch]

## **Fixing Kits:**

SUS 304 Stainless Steel Screws\*2 Plastic Anchors\*2 Material of Wall Mount Bracket\*1

#### AWARD: