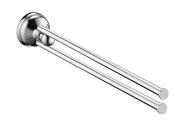

# Swivel Double Towel Bar 6848-12-80CP

#### **INTRODUCTION:**

Unique body shape imitated chess style. Under the smooth and dexterous line, it contains the extraordinary and exotic mystery.

## **DESCRIPTION:**

- 1.Brass of forging body meets JIS 3771 standard.
- 2. Premium metal construction for durability.
- 3. Justime finishes resist corrosion and tarnish.
- 4. Finish meets the standard of ASTM-SC2.
- 5. The simply design concept could be collocated with diverse space.
- 6. Correctly installed product's loading is 4 kgf.
- 7. Coordinates with other products in 6848 collection.