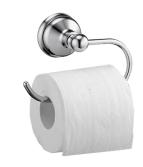

# Toilet Tissue Holder 6848-40-80CP

#### **INTRODUCTION:**

Unique body shape imitated chess style. Under the smooth and dexterous line, it contains the extraordinary and exotic mystery.

## **DESCRIPTION:**

- 1.Brass of forging body meets JIS 3771 standard.
- 2. Premium metal construction for durability.
- 3. Justime finishes resist corrosion and tarnish.
- 4. Finish meets the standard of ASTM-SC2.
- 5. Correctly installed product's loading is 5 kgf.
- 6. Coordinates with other products in 6848 collection.