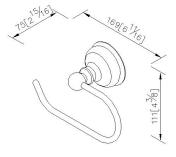

## Grace



# Toilet Tissue Holder 6848-40-80CP

#### **INTRODUCTION:**

Unique body shape imitated chess style. Under the smooth and dexterous line, it contains the extraordinary and exotic mystery.



## **DESCRIPTION:**

- 1.Brass of forging body meets JIS 3771 standard.
- 2. Premium metal construction for durability.
- 3. Justime finishes resist corrosion and tarnish.
- 4. Finish meets the standard of ASTM-SC2.
- 5. Correctly installed product's loading is 5 kgf.
- 6. Coordinates with other products in 6848 collection.



Certifictaion: unit: mm[inch]

# **Fixing Kits:**

SUS 304 Stainless Steel Screws\*2 Plastic Anchors\*2 Material of Wall Mount Bracket\*1

#### AWARD: