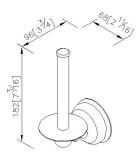

**Certifictaion:** 

Fixing Kits: SUS 304 Stainless Steel Screws\*2 Plastic Anchors\*2 Material of Wall Mount Bracket\*1

AWARD:

unit:mm[inch]