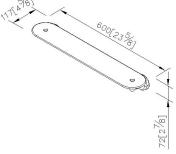

#### **DESCRIPTION:**

- 1.Brass of forging body meets JIS 3771 standard.
- 2. Premium metal construction for durability.
- 3. Justime finishes resist corrosion and tarnish.
- 4. Finish meets the standard of ASTM-SC2.
- 5. Correctly installed product's loading is 5 kgf.
- 6.Tempered glass(600\*110\*6mm).
- 7. Coordinates with other products in 6848 collection.

unit: mm[inch]