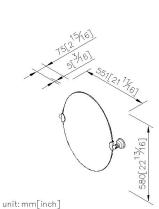

# Swivel Mirror 6848-77-81CP

## **DESCRIPTION:**

- 1.Brass of forging body meets JIS 3771 standard.
- 2. Premium metal construction for durability.
- 3.Justime finishes resist corrosion and tarnish.
- 4. Finish meets the standard of ASTM-SC2.
- 5. The simply design concept could be collocated with diverse space.
- 6.Correctly installed product's loading is 2 kgf.
- 7.Oval mirror(580\*450\*5mm).
- 8.Explosion-proof film (made in Germany) over the entire back
- 9.Coordinates with other products in 6848 collection.