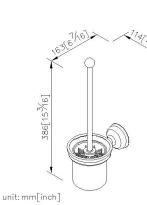

## **DESCRIPTION:**

- 1.Brass of forging body meets JIS 3771 standard.
- 2. Premium metal construction for durability.
- 3.Justime finishes resist corrosion and tarnish.
- 4. Finish meets the standard of ASTM-SC2.
- 5.Correctly installed product's loading is 2 kgf.
- 6.Frosted glass brush holder.
- 7. Coordinates with other products in 6848 collection.