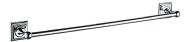

# Century

Towel Bar 6857-10-80CP

### **DESCRIPTION:**

- 1.Brass of forging body meets JIS 3771 standard.
- 2. Premium metal construction for durability.
- 3. Justime finishes resist corrosion and tarnish.
- 4. Finish meets the standard of ASTM-SC2.
- 5. The simply design concept could be collocated with diverse space.
- 6. Correctly installed product's loading is 4 kgf.
- 7. The size of towel bar: 600mm.
- 8. Coordinates with other products in 6857 collection.