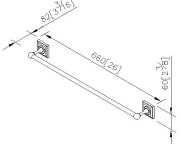

### **DESCRIPTION:**

- 1.Brass of forging body meets JIS 3771 standard.
- 2. Premium metal construction for durability.
- 3. Justime finishes resist corrosion and tarnish.
- 4. Finish meets the standard of ASTM-SC2.
- 5. The simply design concept could be collocated with diverse space.
- 6. Correctly installed product's loading is 4 kgf.
- 7. The size of towel bar: 600mm.
- 8. Coordinates with other products in 6857 collection.

unit:mm[inch]