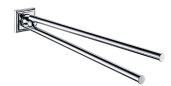

## Swivel Double Towel Bar 6857-12-80CP

## **INTRODUCTION:**

The main base had been designed with the gradient square and circle line to shows the harmony between two different types, and also bring the visual impact.

- 1.Brass of forging body meets JIS 3771 standard.
- 2. Premium metal construction for durability.
- 3.Justime finishes resist corrosion and tarnish.
- 4. Finish meets the standard of ASTM-SC2.
- 5. The simply design concept could be collocated with diverse space.
- 6.Correctly installed product's loading is 4 kgf.
- 7. Coordinates with other products in 6857 collection.