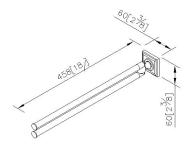

## Swivel Double Towel Bar 6857-12-80CP

## **INTRODUCTION:**

The main base had been designed with the gradient square and circle line to shows the harmony between two different types, and also bring the visual impact.

- 1.Brass of forging body meets JIS 3771 standard.
- 2. Premium metal construction for durability.
- 3.Justime finishes resist corrosion and tarnish.
- 4. Finish meets the standard of ASTM-SC2.
- 5. The simply design concept could be collocated with diverse space.
- 6.Correctly installed product's loading is 4 kgf.
- 7. Coordinates with other products in 6857 collection.