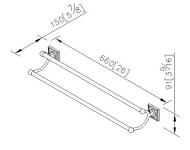

### **DESCRIPTION:**

- 1.Brass of forging body meets JIS 3771 standard.
- 2. Premium metal construction for durability.
- 3. Justime finishes resist corrosion and tarnish.
- 4. Finish meets the standard of ASTM-SC2.
- 5. The simply design concept could be collocated with diverse space.
- 6. Correctly installed product's loading is 4 kgf.
- 7. The size of towel bar: 600mm.
- 8. Coordinates with other products in 6857 collection.

unit:mm[inch]