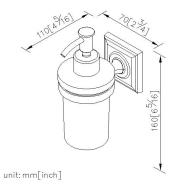

# Century

Soap Dispenser 6857-25-80CP

## **DESCRIPTION:**

- 1.Brass of forging body meets JIS 3771 standard.
- 2. Premium metal construction for durability.
- 3. Justime finishes resist corrosion and tarnish.
- 4. Finish meets the standard of ASTM-SC2.
- 5. The simply design concept could be collocated with diverse space.
- 6. Correctly installed product's loading is 2 kgf.
- 7. Transparent glass soap dispenser.
- 8.Capacity: 140ml.
- 9. Coordinates with other products in 6857 collection.