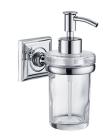

# Century

Soap Dispenser 6857-25-80CP

## **DESCRIPTION:**

- 1.Brass of forging body meets JIS 3771 standard.
- 2. Premium metal construction for durability.
- 3. Justime finishes resist corrosion and tarnish.
- 4. Finish meets the standard of ASTM-SC2.
- 5. The simply design concept could be collocated with diverse space.
- 6. Correctly installed product's loading is 2 kgf.
- 7. Transparent glass soap dispenser.
- 8.Capacity: 140ml.
- 9. Coordinates with other products in 6857 collection.