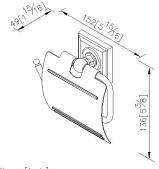

# Century



Toilet Tissue Holder W/Lid 6857-41-80CP

#### **INTRODUCTION:**

The main base had been designed with the gradient square and circle line to shows the harmony between two different types, and also bring the visual impact.



#### **DESCRIPTION:**

- 1.Brass of forging body meets JIS 3771 standard.
- 2. Premium metal construction for durability.
- 3. Justime finishes resist corrosion and tarnish.
- 4. Finish meets the standard of ASTM-SC2.
- 5. Correctly installed product's loading is 5 kgf.
- 6. Coordinates with other products in 6857 collection.



unit:mm[inch]

# Certifictaion:

## **Fixing Kits:**

1.SUS 304 Stainless Steel Screws\*2 Plastic Anchors\*2 Material of Wall Mount Bracket: Steel with zinc plating\*1

### **AWARD:**