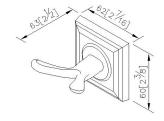

# Century



Robe Hook 6857-50-80CP

#### **INTRODUCTION:**

The main base had been designed with the gradient square and circle line to shows the harmony between two different types, and also bring the visual impact.



#### **DESCRIPTION:**

- 1.Brass of forging body meets JIS 3771 standard.
- 2. Premium metal construction for durability.
- 3. Justime finishes resist corrosion and tarnish.
- 4. Finish meets the standard of ASTM-SC2.
- 5. Correctly installed product's loading is 5 kgf.
- 6. Coordinates with other products in 6857 collection.



unit:mm[inch]

# Certifictaion:

### **Fixing Kits:**

1.SUS 304 Stainless Steel Screws\*2 Plastic Anchors\*2 Material of Wall Mount Bracket: Steel with zinc plating\*1

### **AWARD:**