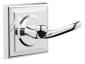

# Century

Robe Hook 6857-50-80CP

#### **DESCRIPTION:**

- 1.Brass of forging body meets JIS 3771 standard.
- 2. Premium metal construction for durability.
- 3. Justime finishes resist corrosion and tarnish.
- 4. Finish meets the standard of ASTM-SC2.
- 5. Correctly installed product's loading is 5 kgf.
- 6. Coordinates with other products in 6857 collection.