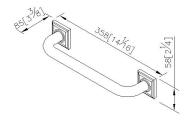

### **DESCRIPTION:**

- 1.Brass of forging body meets JIS 3771 standard.
- 2. Premium metal construction for durability.
- 3. Justime finishes resist corrosion and tarnish.
- 4. Finish meets the standard of ASTM-SC2.
- 5.Grab bar length 300mm.
- 6. Correctly installed product's loading is 120 kgf.
- 7. Coordinates with other products in 6857 collection.

unit: mm[inch]