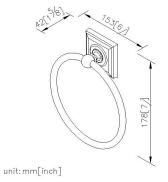

# Century

Towel Ring 6857-60-80CP

### **DESCRIPTION:**

- 1.Brass of forging body meets JIS 3771 standard.
- 2. Premium metal construction for durability.
- 3. Justime finishes resist corrosion and tarnish.
- 4. Finish meets the standard of ASTM-SC2.
- 5. Correctly installed product's loading is 4 kgf.
- 6. Coordinates with other products in 6857 collection.