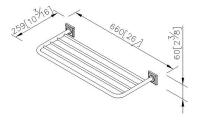

# Century



Bath Towel Rack 6857-65-80CP

### **INTRODUCTION:**

The main base had been designed with the gradient square and circle line to shows the harmony between two different types, and also bring the visual impact.



### **DESCRIPTION:**

- 1.Brass of forging body meets JIS 3771 standard.
- 2. Premium metal construction for durability.
- 3. Justime finishes resist corrosion and tarnish.
- 4. Finish meets the standard of ASTM-SC2.
- 5. Correctly installed product's loading is 5 kgf.
- 6. Coordinates with other products in 6857 collection.



unit: mm[inch]

## Certifictaion:

### **Fixing Kits:**

1.SUS 304 Stainless Steel Screws\*4 Plastic Anchors\*4 Material of Wall Mount Bracket\*2

### AWARD: