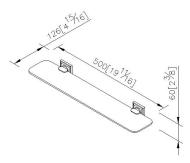

### **INTRODUCTION:**

The main base had been designed with the gradient square and circle line to shows the harmony between two different types, and also bring the visual impact.

unit:mm[inch]

### **DESCRIPTION:**

- 1.Brass of forging body meets JIS 3771 standard.
- 2. Premium metal construction for durability.
- 3. Justime finishes resist corrosion and tarnish.
- 4. Finish meets the standard of ASTM-SC2.
- 5.Correctly installed product's loading is 5 kgf.
- 6. Transparent Tempered glass (500\*110\*6mm).
- 7. Coordinates with other products in 6857 collection.