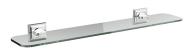

### **DESCRIPTION:**

- 1.Brass of forging body meets JIS 3771 standard.
- 2. Premium metal construction for durability.
- 3. Justime finishes resist corrosion and tarnish.
- 4. Finish meets the standard of ASTM-SC2.
- 5.Correctly installed product's loading is 5 kgf.
- 6. Transparent Tempered glass (500\*110\*6mm).
- 7. Coordinates with other products in 6857 collection.