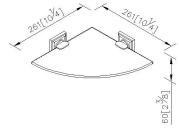

# Century



Corner Shelf 6857-74-80CP

#### **INTRODUCTION:**

The main base had been designed with the gradient square and circle line to shows the harmony between two different types, and also bring the visual impact.



#### **DESCRIPTION:**

- 1.Brass of forging body meets JIS 3771 standard.
- 2. Premium metal construction for durability.
- 3. Justime finishes resist corrosion and tarnish.
- 4. Finish meets the standard of ASTM-SC2.
- 5. Correctly installed product's loading is 5 kgf.
- 6. Transparent Tempered glass (245\*245\*6mm).
- 7. Coordinates with other products in 6857 collection.



unit:mm[inch]

## Certifictaion:

### **Fixing Kits:**

1.SUS 304 Stainless Steel Screws\*2
Plastic Anchors\*2
Material of Wall Mount Bracket: Steel with zinc plating\*1

### **AWARD:**