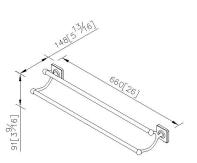

## Double Towel Bar 6858-14-80CP

## **Certifictaion:**

Fixing Kits: SUS 304 Stainless Steel Screws\*4 Plastic Anchors\*4 Material of Wall Mount Bracket: Steel with zinc plating\*2

AWARD:

unit:mm[inch]