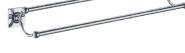

## Double Towel Bar 6858-14-80CP

## **INTRODUCTION:**

The overall had designed with square and round shape, the smooth square base set off texture of metallic metallicity, which created perfect coordination with circle line.