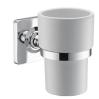

# **Timeless**

Tumbler Holder 6858-30-80CP

#### **DESCRIPTION:**

- 1.Porcelain tumbler.
- 2.Brass meets JIS 3604 standard.
- 3. Premium metal construction for durability.
- 4. Justime finishes resist corrosion and tarnish.
- 5. Finish meets the standard of ASTM-SC2.
- 6. Correctly installed product's loading is 2 kgf.
- 7.Capacity: 180ml.
- 8. Coordinates with other products in Timeless Collection.