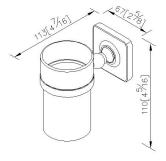

#### **DESCRIPTION:**

- 1.Porcelain tumbler.
- 2.Brass meets JIS 3604 standard.
- 3. Premium metal construction for durability.
- 4. Justime finishes resist corrosion and tarnish.
- 5. Finish meets the standard of ASTM-SC2.
- 6. Correctly installed product's loading is 2 kgf.
- 7.Capacity: 180ml.
- 8. Coordinates with other products in Timeless Collection.

unit:mm[inch]