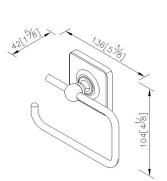

unit:mm[inch]

**Certifictaion:** 

Fixing Kits: SUS 304 Stainless Steel Screws x2 Plastic Anchors x2 Material of Wall Mount Bracket: Steel with zinc plating x1

AWARD: