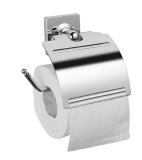

# Toilet Tissue Holder W/Lid 6858-41-80CP

#### **INTRODUCTION:**

The overall had designed with square and round shape, the smooth square base set off texture of metallic metallicity, which created perfect coordination with circle line.

### **DESCRIPTION:**

- 1.Brass meets JIS 3604 standard.
- 2. Premium metal construction for durability.
- 3. Justime finishes resist corrosion and tarnish.
- 4. Finish meets the standard of ASTM-SC2.
- 5. Correctly installed product's loading is 5 kgf.
- 6. Coordinates with other products in Timeless Collection.