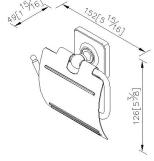

# **Timeless**



# Toilet Tissue Holder W/Lid 6858-41-80CP

#### **INTRODUCTION:**

The overall had designed with square and round shape, the smooth square base set off texture of metallic metallicity, which created perfect coordination with circle line.



### **DESCRIPTION:**

- 1.Brass meets JIS 3604 standard.
- 2. Premium metal construction for durability.
- 3. Justime finishes resist corrosion and tarnish.
- 4. Finish meets the standard of ASTM-SC2.
- 5. Correctly installed product's loading is 5 kgf.
- 6. Coordinates with other products in Timeless Collection.



Certifictaion: unit: mm[inch]

## **Fixing Kits:**

SUS 304 Stainless Steel Screws x2 Plastic Anchors x2 Material of Wall Mount Bracket: Steel with zinc plating x1

#### AWARD: