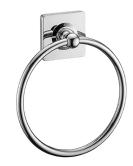

# **Timeless**

Towel Ring 6858-60-80CP

#### **INTRODUCTION:**

The overall had designed with square and round shape, the smooth square base set off texture of metallic metallicity, which created perfect coordination with circle line.