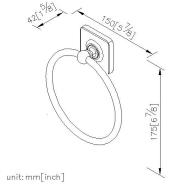

# **Timeless**

Towel Ring 6858-60-80CP

#### **INTRODUCTION:**

The overall had designed with square and round shape, the smooth square base set off texture of metallic metallicity, which created perfect coordination with circle line.