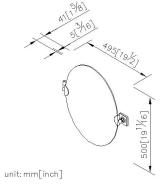

### **DESCRIPTION:**

- 1.Brass with Chrome plated meets ASTM-SC2 standard.
- 2. The simply design concept could be collocated with diverse space.
- 3. The size of Mirror 500\*400\*5mm.
- 4. Explosion-proof film (made in Germany) over the entire backside.
- 5. Correctly installed product's loading is 2 kgf.
- 6. Coordinates with other products in Timeless collection.