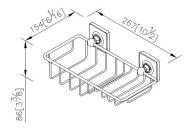

# **Timeless**



Basket 6858-85-80CP

### **INTRODUCTION:**

The overall had designed with square and round shape, the smooth square base set off texture of metallic metallicity, which created perfect coordination with circle line.



## **DESCRIPTION:**

- 1.Brass meets JIS 3604 standard.
- 2. Premium metal construction for durability.
- 3. Justime finishes resist corrosion and tarnish.
- 4. Finish meets the standard of ASTM-SC2.
- 5. Correctly installed product's loading is 5 kgf.
- 6. Coordinates with other products in Timeless Collection.



Certifictaion: unit: mm[inch]

# **Fixing Kits:**

SUS 304 Stainless Steel Screws\*2 Plastic Anchors\*2 Material of Wall Mount Bracket: Stainless Steel (SUS 304)\*1

### AWARD: