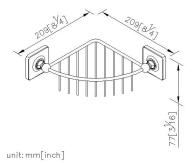

## **Timeless**



Basket 6858-86-80CP

## **INTRODUCTION:**

The overall had designed with square and round shape, the smooth square base set off texture of metallic metallicity, which created perfect coordination with circle line.



## **DESCRIPTION:**

- 1.Brass of meets JIS 3604 standard.
- 2. Premium metal construction for durability.
- 3. Justime finishes resist corrosion and tarnish.
- 4. Finish meets the standard of ASTM-SC2.
- 5. Correctly installed product's loading is 5 kgf.
- 6. Coordinates with other products in Timeless Collection.



Certifictaion:

## **Fixing Kits:**

SUS 304 Stainless Steel Screws\*2 Plastic Anchors\*2

Material of Wall Mount Bracket: Stainless Steel (SUS 304)\*1

AWARD: