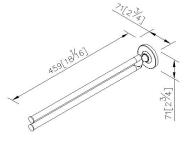

## Mercurial



# Swivel Double Towel Bar 6859-12-80CP

#### **INTRODUCTION:**

Designing the overlapping of circle line for enriching the gentle and agreeable sense. The simple and elegant style become best choice of the bathing space.



#### **DESCRIPTION:**

- 1.Brass of forging body meets JIS 3771 standard.
- 2. Premium metal construction for durability.
- 3. Justime finishes resist corrosion and tarnish.
- 4. Finish meets the standard of ASTM-SC2.
- 5. The simply design concept could be collocated with diverse space.
- 6. Correctly installed product's loading is 4 kgf.
- 7. Coordinates with other products in 6859 collection.



unit:mm[inch]

## Certifictaion:

## **Fixing Kits:**

1.SUS 304 Stainless Steel Screws\*2 Plastic Anchors\*2 Material of Wall Mount Bracket\*1

### **AWARD:**