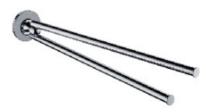

# Swivel Double Towel Bar 6859-12-80CP

#### **INTRODUCTION:**

Designing the overlapping of circle line for enriching the gentle and agreeable sense. The simple and elegant style become best choice of the bathing space.

#### **DESCRIPTION:**

- 1.Brass of forging body meets JIS 3771 standard.
- 2. Premium metal construction for durability.
- 3. Justime finishes resist corrosion and tarnish.
- 4. Finish meets the standard of ASTM-SC2.
- 5. The simply design concept could be collocated with diverse space.
- 6. Correctly installed product's loading is 4 kgf.
- 7. Coordinates with other products in 6859 collection.