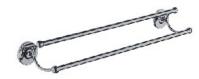

# Mercurial

Double Towel Bar 6859-14-80CP

### **DESCRIPTION:**

- 1.Brass of forging body meets JIS 3771 standard.
- 2. Premium metal construction for durability.
- 3. Justime finishes resist corrosion and tarnish.
- 4. Finish meets the standard of ASTM-SC2.
- 5. The simply design concept could be collocated with diverse space.
- 6. Correctly installed product's loading is 4 kgf.
- 7. The size of towel bar: 600mm.
- 8. Coordinates with other products in 6859 collection.