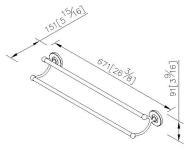

# Mercurial



Double Towel Bar 6859-14-80CP

#### **INTRODUCTION:**

Designing the overlapping of circle line for enriching the gentle and agreeable sense. The simple and elegant style become best choice of the bathing space.



### **DESCRIPTION:**

- 1.Brass of forging body meets JIS 3771 standard.
- 2. Premium metal construction for durability.
- 3. Justime finishes resist corrosion and tarnish.
- 4. Finish meets the standard of ASTM-SC2.
- 5. The simply design concept could be collocated with diverse space.
- 6. Correctly installed product's loading is 4 kgf.
- 7. The size of towel bar: 600mm.
- 8. Coordinates with other products in 6859 collection.



unit: mm[inch]

# Certifictaion:

# **Fixing Kits:**

1.SUS 304 Stainless Steel Screws\*4 Plastic Anchors\*4 Material of Wall Mount Bracket\*2

### **AWARD:**