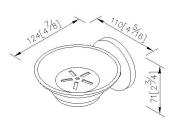

**Mercurial** 

Soap Dish

6859-20-80CP

Designing the overlapping of circle line for enriching the gentle and agreeable sense. The simple and elegant style become best choice of the bathing space.

## DESCRIPTION:

- 1.Brass of forging body meets JIS 3771 standard.
- 2.Premium metal construction for durability.
- 3.Justime finishes resist corrosion and tarnish.
- 4. Finish meets the standard of ASTM-SC2.
- 5. The simply design concept could be collocated with diverse space.
- 6.Correctly installed product's loading is 2 kgf.
- 7. Transparent glass soap dish.

1.SUS 304 Stainless Steel Screws\*2

8. Coordinates with other products in 6859 collection.

Material of Wall Mount Bracket: Steel with zinc plating\*1

## **Certifictaion:**

Fixing Kits:

Plastic Anchors\*2

AWARD:

unit:mm[inch]