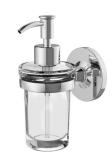

## Mercurial

Soap Dispenser 6859-25-80CP

### **DESCRIPTION:**

- 1.Brass of forging body meets JIS 3771 standard.
- 2. Premium metal construction for durability.
- 3. Justime finishes resist corrosion and tarnish.
- 4. Finish meets the standard of ASTM-SC2.
- 5. The simply design concept could be collocated with diverse space.
- 6. Correctly installed product's loading is 2 kgf.
- 7. Transparent glass soap dispenser.
- 8.Capacity: 140ml.
- 9. Coordinates with other products in 6859 collection.