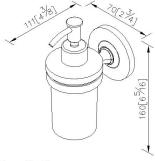

## Mercurial



Soap Dispenser 6859-25-80CP

### **INTRODUCTION:**

Designing the overlapping of circle line for enriching the gentle and agreeable sense. The simple and elegant style become best choice of the bathing space.



### **DESCRIPTION:**

- 1.Brass of forging body meets JIS 3771 standard.
- 2. Premium metal construction for durability.
- 3. Justime finishes resist corrosion and tarnish.
- 4. Finish meets the standard of ASTM-SC2.
- 5. The simply design concept could be collocated with diverse space.
- 6. Correctly installed product's loading is 2 kgf.
- 7. Transparent glass soap dispenser.
- 8.Capacity: 140ml.
- 9. Coordinates with other products in 6859 collection.



unit: mm[inch]

# Certifictaion:

## **Fixing Kits:**

1.SUS 304 Stainless Steel Screws\*2

Plastic Anchors\*2

Material of Wall Mount Bracket: Steel with zinc plating\*1

### AWARD: