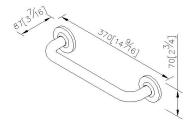

#### **DESCRIPTION:**

- 1.Brass of forging body meets JIS 3771 standard.
- 2. Premium metal construction for durability.
- 3. Justime finishes resist corrosion and tarnish.
- 4. Finish meets the standard of ASTM-SC2.
- 5.Grab bar length 300mm.
- 6. Correctly installed product's loading is 120 kgf.
- 7. Coordinates with other products in 6859 collection.

unit: mm[inch]