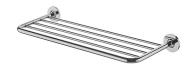

## Mercurial

Bath Towel Rack 6859-65-80CP

### **DESCRIPTION:**

- 1.Brass of forging body meets JIS 3771 standard.
- 2. Premium metal construction for durability.
- 3. Justime finishes resist corrosion and tarnish.
- 4. Finish meets the standard of ASTM-SC2.
- 5. Correctly installed product's loading is 5 kgf.
- 6. Coordinates with other products in 6859 collection.