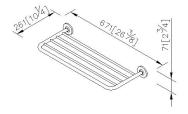

## Mercurial



Bath Towel Rack 6859-65-80CP

### **INTRODUCTION:**

Designing the overlapping of circle line for enriching the gentle and agreeable sense. The simple and elegant style become best choice of the bathing space.



### **DESCRIPTION:**

- 1.Brass of forging body meets JIS 3771 standard.
- 2. Premium metal construction for durability.
- 3. Justime finishes resist corrosion and tarnish.
- 4. Finish meets the standard of ASTM-SC2.
- 5. Correctly installed product's loading is 5 kgf.
- 6. Coordinates with other products in 6859 collection.



unit: mm[inch]

# Certifictaion:

## **Fixing Kits:**

1.SUS 304 Stainless Steel Screws\*4 Plastic Anchors\*4 Material of Wall Mount Bracket\*2

### AWARD: