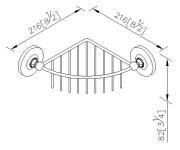

# Mercurial



Basket 6859-86-80CP

#### **INTRODUCTION:**

Designing the overlapping of circle line for enriching the gentle and agreeable sense. The simple and elegant style become best choice of the bathing space.



#### **DESCRIPTION:**

- 1.Brass of forging body meets JIS 3771 standard.
- 2. Premium metal construction for durability.
- 3. Justime finishes resist corrosion and tarnish.
- 4. Finish meets the standard of ASTM-SC2.
- 5. Correctly installed product's loading is 5 kgf.
- 6. Coordinates with other products in 6859 collection.



unit: mm[inch]

## Certifictaion:

## **Fixing Kits:**

1.SUS 304 Stainless Steel Screws\*4
Plastic Anchors\*4
Material of Wall Mount Bracket: Stainless Steel (SUS 304)\*2

### **AWARD:**