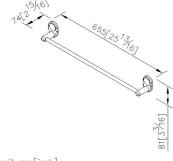

6.Correctly installed product's loading is 4 kgf.

1.Brass of forging body meets JIS 3771 standard.

7. The size of towel bar: 600mm.

8. Coordinates with other products in 6860 collection.

**Certifictaion:** 