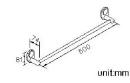

6.Correctly installed product's loading is 4 kgf.

1.Brass of forging body meets JIS 3771 standard.

7. The size of towel bar: 600mm.

8. Coordinates with other products in 6860 collection.

**Certifictaion:** 