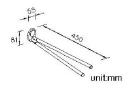

## Olivia



# Swivel Double Towel Bar 6860-12-81CP

#### **INTRODUCTION:**

A compact round pebbles was formed by the long accumulation. Obtain the inspiration from the pebble, the base had been designed with simple characteristic.



#### **DESCRIPTION:**

- 1.Brass of forging body meets JIS 3771 standard.
- 2. Premium metal construction for durability.
- 3. Justime finishes resist corrosion and tarnish.
- 4. Finish meets the standard of ASTM-SC2.
- 5. The simply design concept could be collocated with diverse space.
- 6. Correctly installed product's loading is 4 kgf.
- 7. Coordinates with other products in 6860 collection.



Certifictaion: unit: mm[inch]

## **Fixing Kits:**

- 1. SUS 304 Stainless Steel Screws \*2
- 2. Plastic Anchors \*2



### AWARD: