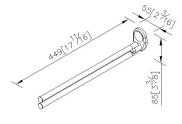

## Olivia



# Swivel Double Towel Bar 6860-12-81CP

#### **INTRODUCTION:**

A compact round pebbles was formed by the long accumulation. Obtain the inspiration from the pebble, the base had been designed with simple characteristic.



#### **DESCRIPTION:**

- 1.Brass of forging body meets JIS 3771 standard.
- 2. Premium metal construction for durability.
- 3. Justime finishes resist corrosion and tarnish.
- 4. Finish meets the standard of ASTM-SC2.
- 5. The simply design concept could be collocated with diverse space.
- 6. Correctly installed product's loading is 4 kgf.
- 7. Coordinates with other products in 6860 collection.



Certifictaion: unit: mm[inch]

## **Fixing Kits:**

- 1. SUS 304 Stainless Steel Screws \*2
- 2. Plastic Anchors \*2



### AWARD: