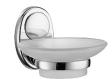

# Olivia

Soap Dish 6860-20-81CP

### **DESCRIPTION:**

- 1.Brass of forging body meets JIS 3771 standard.
- 2. Premium metal construction for durability.
- 3. Justime finishes resist corrosion and tarnish.
- 4. Finish meets the standard of ASTM-SC2.
- 5. The simply design concept could be collocated with diverse space.
- 6. Correctly installed product's loading is 2 kgf.
- 7. Frosted glass soap dish.
- 8. Coordinates with other products in 6860 collection.