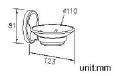

# Olivia



Soap Dish 6860-20-81CP

### **INTRODUCTION:**

A compact round pebbles was formed by the long accumulation. Obtain the inspiration from the pebble, the base had been designed with simple characteristic.



### **DESCRIPTION:**

- 1.Brass of forging body meets JIS 3771 standard.
- 2. Premium metal construction for durability.
- 3. Justime finishes resist corrosion and tarnish.
- 4. Finish meets the standard of ASTM-SC2.
- 5. The simply design concept could be collocated with diverse space.
- 6. Correctly installed product's loading is 2 kgf.
- 7. Frosted glass soap dish.
- 8. Coordinates with other products in 6860 collection.



Certifictaion: unit: mm[inch]

# **Fixing Kits:**

- 1. SUS 304 Stainless Steel Screws \*2
- 2. Plastic Anchors \*2



### AWARD: