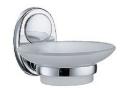

# Olivia

Soap Dish 6860-20-81CP

### **DESCRIPTION:**

- 1.Brass of forging body meets JIS 3771 standard.
- 2. Premium metal construction for durability.
- 3. Justime finishes resist corrosion and tarnish.
- 4. Finish meets the standard of ASTM-SC2.
- 5. The simply design concept could be collocated with diverse space.
- 6. Correctly installed product's loading is 2 kgf.
- 7. Frosted glass soap dish.
- 8. Coordinates with other products in 6860 collection.