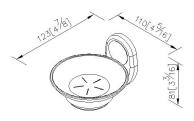

# Olivia



Soap Dish 6860-20-81CP

### **INTRODUCTION:**

A compact round pebbles was formed by the long accumulation. Obtain the inspiration from the pebble, the base had been designed with simple characteristic.



### **DESCRIPTION:**

- 1.Brass of forging body meets JIS 3771 standard.
- 2. Premium metal construction for durability.
- 3. Justime finishes resist corrosion and tarnish.
- 4. Finish meets the standard of ASTM-SC2.
- 5. The simply design concept could be collocated with diverse space.
- 6. Correctly installed product's loading is 2 kgf.
- 7. Frosted glass soap dish.
- 8. Coordinates with other products in 6860 collection.



Certifictaion: unit: mm[inch]

# **Fixing Kits:**

- 1. SUS 304 Stainless Steel Screws \*2
- 2. Plastic Anchors \*2



### AWARD: