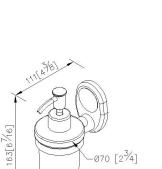

## Soap Dispenser 6860-25-81CP

## **DESCRIPTION:**

- 1.Brass of forging body meets JIS 3771 standard.
- 2. Premium metal construction for durability.
- 3.Justime finishes resist corrosion and tarnish.
- 4. Finish meets the standard of ASTM-SC2.
- 5. The simply design concept could be collocated with diverse space.
- 6.Correctly installed product's loading is 2 kgf.
- 7.Frosted glass soap dispenser.
- 8.Capacity: 140ml.
- 9. Coordinates with other products in 6860 collection.