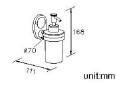

## Soap Dispenser 6860-25-81CP

## **DESCRIPTION:**

- 1.Brass of forging body meets JIS 3771 standard.
- 2. Premium metal construction for durability.
- 3.Justime finishes resist corrosion and tarnish.
- 4. Finish meets the standard of ASTM-SC2.
- 5. The simply design concept could be collocated with diverse space.
- 6.Correctly installed product's loading is 2 kgf.
- 7.Frosted glass soap dispenser.
- 8.Capacity: 140ml.
- 9. Coordinates with other products in 6860 collection.