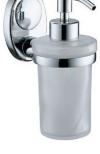

## Soap Dispenser 6860-25-81CP

## **DESCRIPTION:**

- 1.Brass of forging body meets JIS 3771 standard.
- 2. Premium metal construction for durability.
- 3.Justime finishes resist corrosion and tarnish.
- 4. Finish meets the standard of ASTM-SC2.
- 5. The simply design concept could be collocated with diverse space.
- 6.Correctly installed product's loading is 2 kgf.
- 7.Frosted glass soap dispenser.
- 8.Capacity: 140ml.
- 9. Coordinates with other products in 6860 collection.