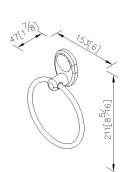

unit:mm[inch]

Fixing Kits:

1. SUS 304 Stainless Steel Screws \*2 2. Plastic Anchors \*2

AWARD: