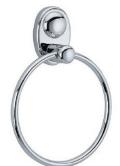

## Towel Ring 6860-60-81CP

## **DESCRIPTION:**

- 1.Brass of forging body meets JIS 3771 standard.
- 2. Premium metal construction for durability.
- 3.Justime finishes resist corrosion and tarnish.
- 4. Finish meets the standard of ASTM-SC2.
- 5.Correctly installed product's loading is 4 kgf.
- 6.Coordinates with other products in 6860 collection.