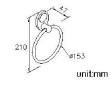

unit:mm[inch]

Fixing Kits:

1. SUS 304 Stainless Steel Screws \*2 2. Plastic Anchors \*2

AWARD: