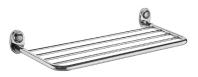

## Bath Towel Rack 6860-65-81CP

## **DESCRIPTION:**

- 1.Brass of forging body meets JIS 3771 standard.
- 2. Premium metal construction for durability.
- 3.Justime finishes resist corrosion and tarnish.
- 4. Finish meets the standard of ASTM-SC2.
- 5.Correctly installed product's loading is 5 kgf.
- 6.Coordinates with other products in 6860 collection.