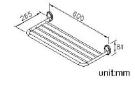

unit:mm[inch]

**Certifictaion:** 

Fixing Kits:

1. SUS 304 Stainless Steel Screws\*3 2. Plastic Anchors\*3

AWARD: