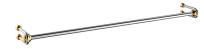

# **Point**

Towel Bar 6861-10-80CP

#### **INTRODUCTION:**

A bathroom not only being a place for bathing, the arrangements of accessories shows personal taste. 6861 series become a choice of the bathing space with perfect match of "U" shape bracket match with the gold base.

### **DESCRIPTION:**

- 1.Brass meets JIS 3604 standard.
- 2. Premium metal construction for durability.
- 3. Justime finishes resist corrosion and tarnish.
- 4. Finish meets the standard of ASTM-SC2.
- 5. Correctly installed product's loading is 4 kgf.
- 6. Coordinates with other products in 6861 Collection.