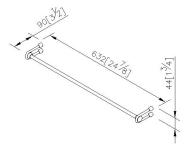

# **Point**



Towel Bar 6861-10-80CP

#### **INTRODUCTION:**

A bathroom not only being a place for bathing, the arrangements of accessories shows personal taste. 6861 series become a choice of the bathing space with perfect match of "U" shape bracket match with the gold base.



### **DESCRIPTION:**

- 1.Brass meets JIS 3604 standard.
- 2. Premium metal construction for durability.
- 3. Justime finishes resist corrosion and tarnish.
- 4. Finish meets the standard of ASTM-SC2.
- 5. Correctly installed product's loading is 4 kgf.
- 6. Coordinates with other products in 6861 Collection.



unit:mm[inch]

# Certifictaion:

# **Fixing Kits:**

1.SUS 304 Stainless Steel Screws\*4 Hex Key2.0mm\*1 Plastic Anchors\*4

### AWARD: